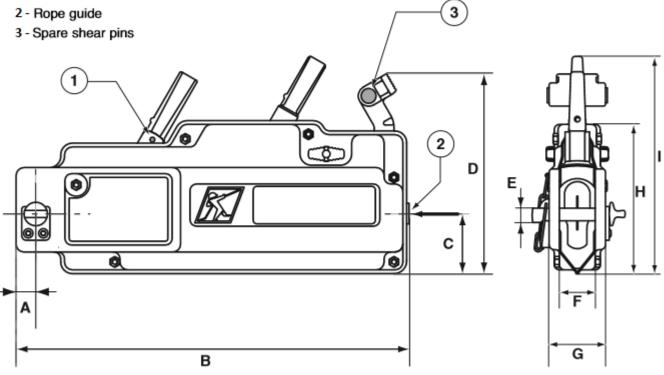

## **Tirfor 500 Series Dimensions**

- 1 Shear pins forward
- 2 Rope guide

| Model        | Dimensions (mm) |     |     |     |      |    |    |     |     |     |      |
|--------------|-----------------|-----|-----|-----|------|----|----|-----|-----|-----|------|
|              | Α               | В   | C   | D   | Е    | F  | G  | Н   |     | C   | Κ    |
| <b>T-508</b> | 20              | 420 | 64  | 212 | 15,3 | 38 | 60 | 165 | 230 | 405 | 690  |
| T-516        | 30              | 530 | 77  | 252 | 21,3 | 50 | 84 | 193 | 315 | 648 | 1147 |
| T-532        | 40,5            | 631 | 107 | 283 | 29   | 69 | 97 | 240 | 357 | 648 | 1147 |