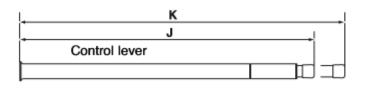

## **Tirfor 500 Series Dimensions**

- 1 Shear pins forward
- 2 Rope guide

| Model        | Dimensions (mm) |     |     |     |      |    |    |     |     |     |      |
|--------------|-----------------|-----|-----|-----|------|----|----|-----|-----|-----|------|
|              | Α               | В   | C   | D   | Е    | F  | G  | Н   |     | C   | Κ    |
| <b>T-508</b> | 20              | 420 | 64  | 212 | 15,3 | 38 | 60 | 165 | 230 | 405 | 690  |
| T-516        | 30              | 530 | 77  | 252 | 21,3 | 50 | 84 | 193 | 315 | 648 | 1147 |
| T-532        | 40,5            | 631 | 107 | 283 | 29   | 69 | 97 | 240 | 357 | 648 | 1147 |